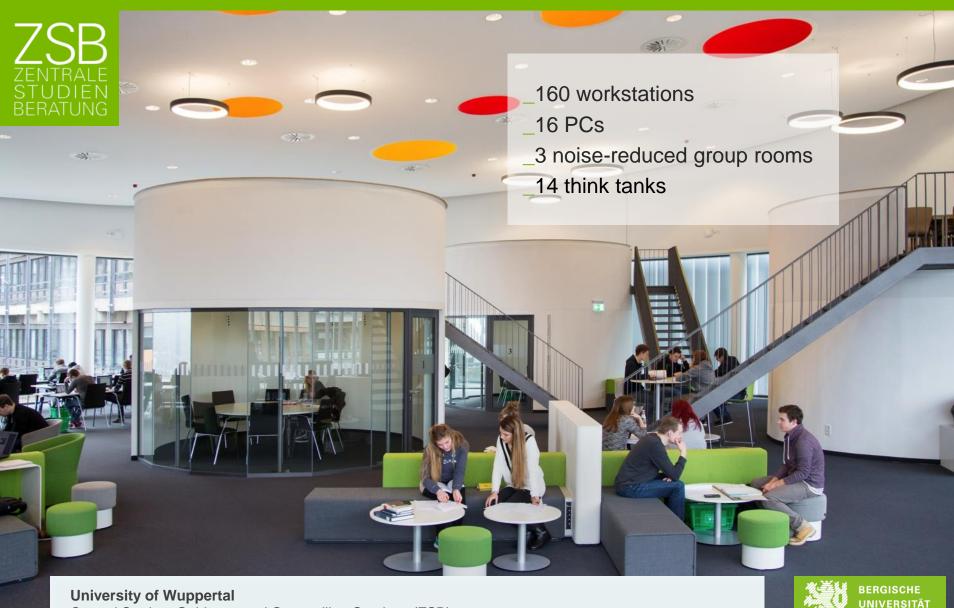

# UNIVERSITY LIBRARY OF WUPPERTAL

**WUPPERTAL** 

Central Student Guidance and Counselling Services (ZSB)