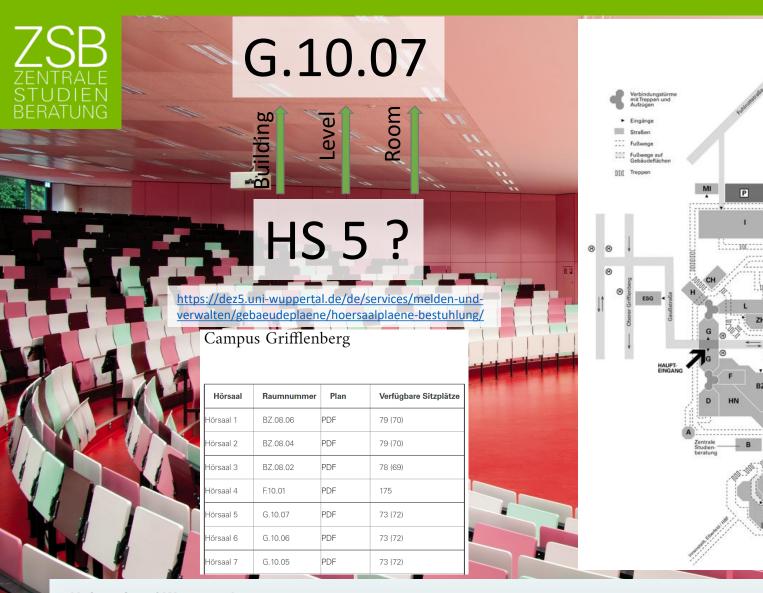

# **FINDING YOUR LECTURE HALLS**

University of Wuppertal
Central Student Guidance and Counselling Services (ZSB)