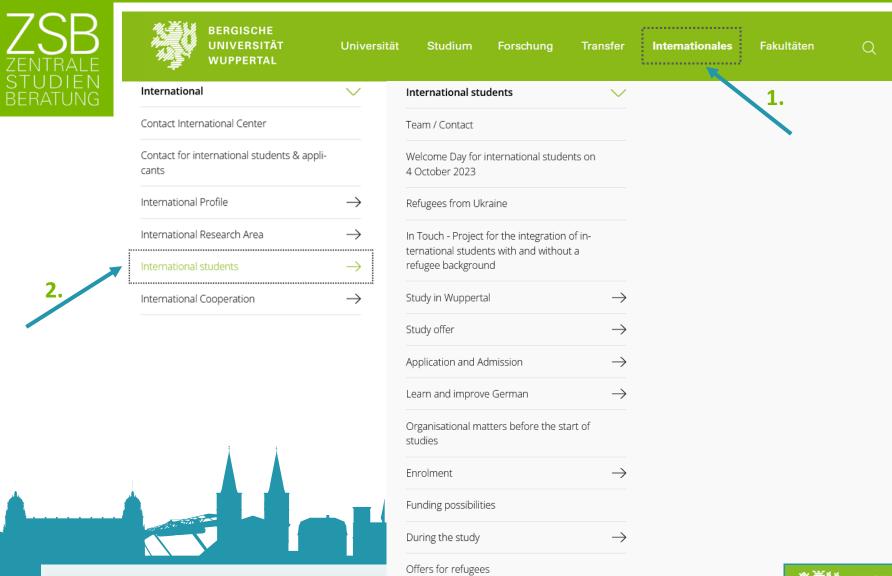

# INTERNATIONAL STUDENT ADMINISTRATION OFFICE

\_Information and advice for prospective international students on university admission in Germany/Wuppertal and on the university's own German courses.

\_Initial counselling for refugees on university admission in Germany/Wuppertal

\_Admission, enrolment and student administration of foreign students looking to study in Wuppertal

\_Admission information, enrolment and advice for international students (ERASMUS+, partner universities)

\_Evaluation of foreign educational certificates

www.uni-wuppertal.de/de/internationales/internationale-studierende/