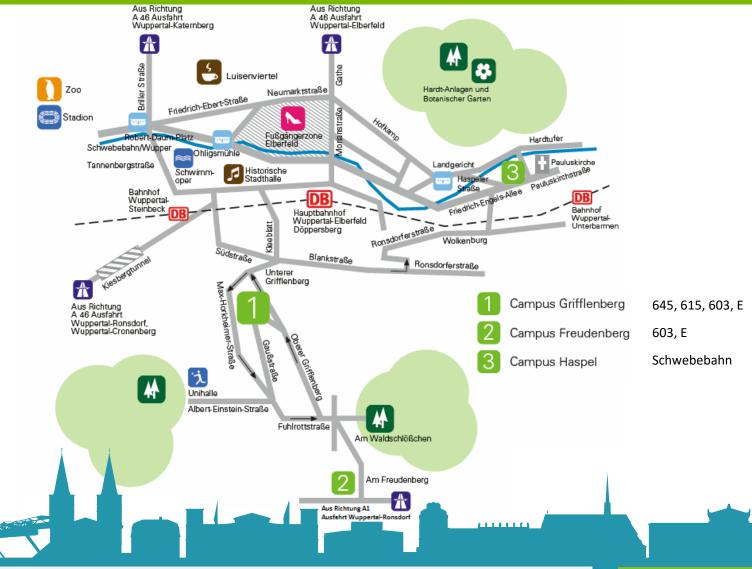

# **3 BIG LOCATIONS**

## **DIGITAL CAMPUS TOUR (IN GERMAN):**

https://www.youtube.com/watch?v=i6gPcQsMBxw&feature=emb\_err\_woyt

CAMPUS
GRIFFLENBERG
(main campus)

CAMPUS FREUDENBERG

CAMPUS HASPEL

# **3 BIG LOCATIONS**

Central Student Guidance and Counselling Services (ZSB)